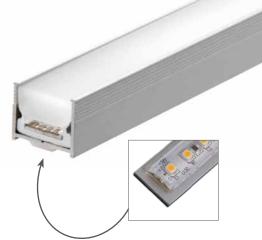

# CHARACTERISTICS

Rigid high impact resistant in aluminum and PMMA profile Complete with a white PC diffuser cover. The profile is walk over and complete with a guide to facilitate insertion of the strip. This adds strength and protection to the strip.

# CAN BE USED WITH LED STRIPS WITH MAXIMUM

WIDTH: 9 mm.

#### PACKAGE

Supplied in packages of 5 bars, each one measuring 3 meters complete with screen and accessories. Spare accessories available with separate code.

Cutting Project profiles to size\*: fixed cost of piece work