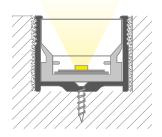

# CHARACTERISTICS

Rigid high impact resistant in aluminum and PMMA profile Complete with a white PC diffuser cover. The profile is walk over and complete with a guide to facilitate insertion of the strip. This adds strength and protection to the strip.

# INSTALLATION

ACCESSORIES INCLUDED: 1 side cap without a hole and 1 side cap with a hole, screws and clips.