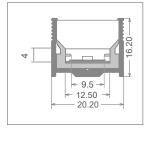

\* Includes mounting accessories.

| art             | Description                               | L1   | Н     | L    | 8011905 | Ð   |  |
|-----------------|-------------------------------------------|------|-------|------|---------|-----|--|
| P03E-S-PF-300 ► | profile complete with PMMA screen + guide | 20,2 | 16,20 | 3000 | 913519  | 1/5 |  |