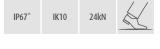

► Orderable only with MOQ

VA04

\*The profiles reach IP67 if sealed correctly.

| art         | Description     | 8011905 | Ð |
|-------------|-----------------|---------|---|
| P03E-A-EC + | 3+3 PC end caps | 913526  | 1 |
|             |                 |         |   |